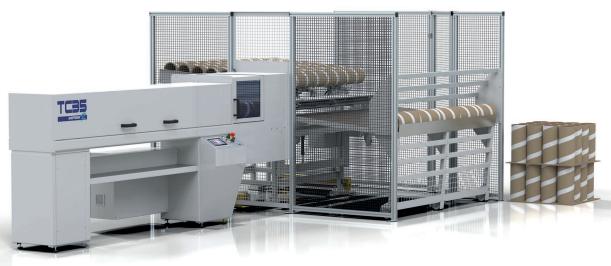

# Description

The Parkland TC35 Series R is an automatic machine that is ideal for customers looking for a high quality, accurate finish with a minimum amount of operator input. The machine features a rotating mandrel and a free running crush cut blade cutting on to a plastic anvil to produce a clean, burr free cut whilst producing only minimal dust. On this machine, the operator sets a depth stop on the knife arm to touch onto the anvil. This mechanical stop sends a signal to the processor confirming the cut has been made. Additional automatic features, quick and easy fittings for different core diameters and wall thicknesses and the ability to cut both cardboard and plastic cores, makes this model ideal for the medium to high volume user. Optional core loading systems can be added at point of sale or retrospectively for full automation to give a continuous cutting cycle.

### Features

- Parent cores range from 200mm (8") 3000mm (118") long
- Core sizes from 25.4mm (1") to 152.4mm (6") ID
- Wall thickness 20mm (3/4") cardboard, 11mm (7/16") on plastic
- Quick and simple core diameter change
- Accurate cutting length with indexing accuracy of ± 0.2mm
- CE marked to the latest Health & Safety standards
- HMI colour touch-screen
- Variable speed control for varied core specifications
- Remote access via ethernet connection
- Rockwell Automation worldwide support network
- Automatic parent core measuring facility
- Automatic removal of core scrap piece
- Pneumatic chuck for gripping of the core
- Multiple cut lengths from same parent core
- Optional Automatic parent core injector feed system