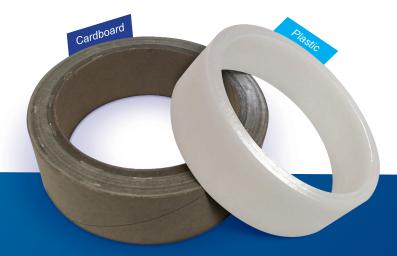

# Description

The Parkland TC35 Series R is an automatic machine that is ideal for customers looking for a high quality, accurate finish with a minimum amount of operator input. The machine features a rotating mandrel and a free running crush cut blade cutting on to a plastic anvil to produce a clean, burr free cut whilst producing only minimal dust. On this machine, the operator sets a depth stop on the knife arm to touch onto the anvil. This mechanical stop sends a signal to the processor confirming the cut has been made. Additional automatic features, quick and easy fittings for different core diameters and wall thicknesses and the ability to cut both cardboard and plastic cores, makes this model ideal for the medium to high volume user. Optional core loading systems can be added at point of sale or retrospectively for full automation to give a continuous cutting cycle.