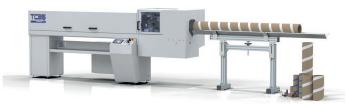

# Core Cutters TC35

The Parkland TC35 Series R is an automatic machine that is ideal for customers looking for a high quality, accurate finish with a minimum amount of operator input.

# Description

The Parkland TC35 Series R is an automatic machine that is ideal for customers looking for a high quality, accurate finish with a minimum amount of operator input. The machine features a rotating mandrel and a free running crush cut blade cutting on to a plastic anvil to produce a clean, burr free cut whilst producing only minimal dust. On this machine, the operator sets a depth stop on the knife arm to touch onto the anvil. This mechanical stop sends a signal to the processor confirming the cut has been made. Additional automatic features, quick and easy fittings for different core diameters and wall thicknesses and the ability to cut both cardboard and plastic cores, makes this model ideal for the medium to high volume user. Optional core loading systems can be added at point of sale or retrospectively for full automation to give a continuous cutting cycle.